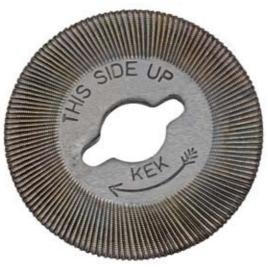

## **LINTER BLANKS + GUMMER FILES**

The cottonseed from the cotton gins is delinted in the cottonseed oil mills by means of linter blanks. For a continuous production the perfect fitting and perfect quality of the linter blanks as well as the gummer files is crucial. We achieve this by using the best steel available worldwide: German Steel, which guarantees us a constant high quality, parallelism and perfect thickness of the linter blanks. The precisely and extreme wear resistant made gummer file ensures a top quality recutted linter blank!

#### LINTER BLANKS + GUMMER FILES

available in 12.5/8" and 18" with thickness .035" or .045". Bore sizes are available in 2.15/16", 6" and 7.15/16". Special dimensions are also available on customers request.