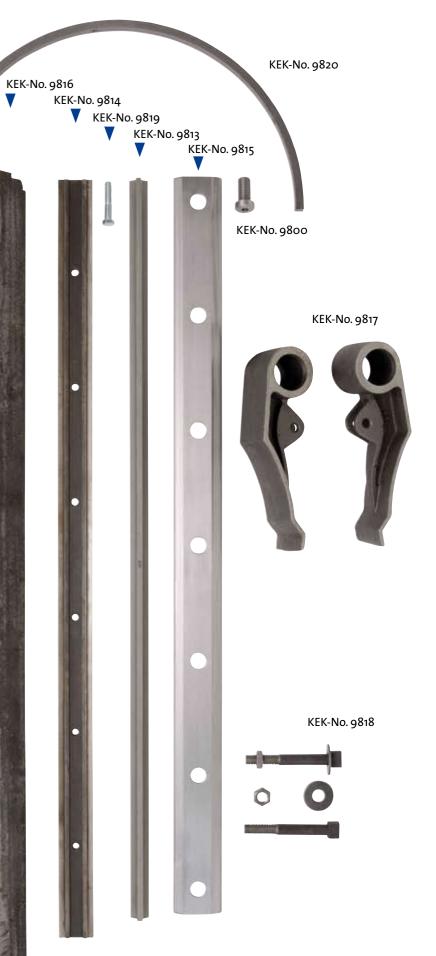

Maximum wear resistance through perfect hardness and quality of steel used. We can additionally offer the required screws to fit the parts.

### SYSTEM CHANDLER

High grade steel parts, easy to fit, durable and wear resistant are hallmarks of our huller parts. The exquisite material quality and perfect hardness as well as our large stocks guarantees you the worldwide known KEK-QUALITY and KEK-FLEXIBILITY.