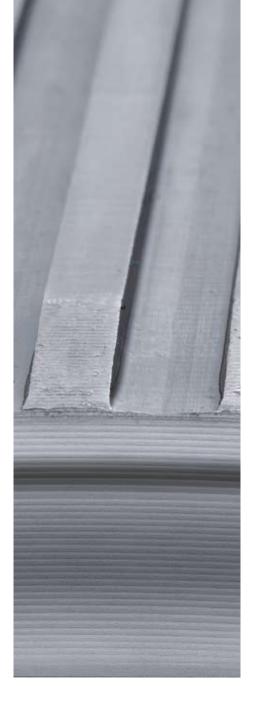

## **LINTER BLANKS + GUMMER FILES**

The cottonseed from the cotton gins is delinted in the cottonseed oil mills by means of linter blanks. For a continuous production the perfect fitting and perfect quality of the linter blanks as well as the gummer files is crucial. We achieve this by using the best steel available worldwide: German Steel, which guarantees us a constant high quality, parallelism and perfect thickness of the linter blanks. The precisely and extreme wear resistant made gummer file ensures a top quality recutted linter blank!

#### LINTER BLANKS + GUMMER FILES

available in 12.5/8" and 18" with thickness .035" or .045". Bore sizes are available in 2.15/16", 6" and 7.15/16". Special dimensions are also available on customers request.