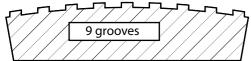

### **GUMMER FILES**

Also available: Fixing screws and file spindles as well as all other required spare parts for gummer machines.

|                      | Pieces | total pieces | Description                                                                                              |
|----------------------|--------|--------------|----------------------------------------------------------------------------------------------------------|
|                      |        |              |                                                                                                          |
| FOR SYSTEM CARVER    |        |              |                                                                                                          |
| 1 SET OF HULLER BARS |        |              |                                                                                                          |
|                      | 2 X 24 | 48           | AVAILABLE WITH 6 GROOVES (KEK-217), 9 GROOVES (KEK-219)<br>OR 10 GROOVES (KEK-218) OR ON SPECIAL REQUEST |
| FOR SYSTEM IMPCO     |        |              |                                                                                                          |

| 1 SET OF HULLER BARS |        |    |                                                                                        |
|----------------------|--------|----|----------------------------------------------------------------------------------------|
|                      | 2 X 19 | 38 | AVAILABLE WITH 7 GROOVES (KEK-8600) OR 9 GROOVES (KEK-8600-A)<br>OR ON SPECIAL REQUEST |