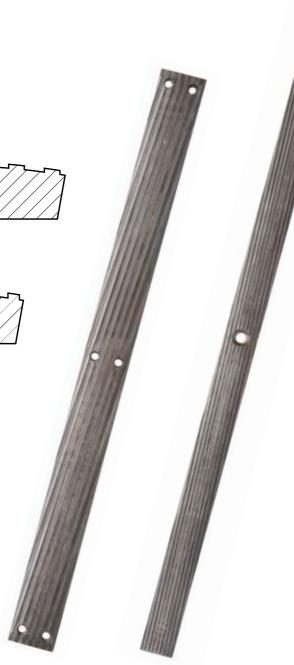

### **GUMMER FILES**

Also available: Fixing screws and file spindles as well as all other required spare parts for gummer machines.

|                      | Pieces | total pieces | Description                                                                                              |
|----------------------|--------|--------------|----------------------------------------------------------------------------------------------------------|
|                      |        |              |                                                                                                          |
| FOR SYSTEM CARVER    |        |              |                                                                                                          |
| 1 SET OF HULLER BARS |        |              |                                                                                                          |
|                      | 2 X 24 | 48           | AVAILABLE WITH 6 GROOVES (KEK-217), 9 GROOVES (KEK-219)<br>OR 10 GROOVES (KEK-218) OR ON SPECIAL REQUEST |
| FOR SYSTEM IMPCO     |        |              |                                                                                                          |

| 1 SET OF HULLER BARS |        |    |                                                                                        |
|----------------------|--------|----|----------------------------------------------------------------------------------------|
|                      | 2 X 19 | 38 | AVAILABLE WITH 7 GROOVES (KEK-8600) OR 9 GROOVES (KEK-8600-A)<br>OR ON SPECIAL REQUEST |

Maximum wear resistance through perfect hardness and quality of steel used. We can additionally offer the required screws to fit the parts.