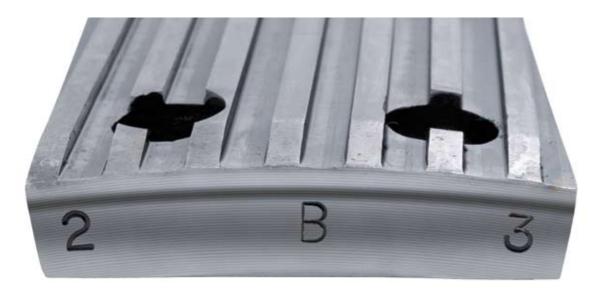

### **GUMMER FILES**

Also available: Fixing screws and file spindles as well as all other required spare parts for gummer machines.

|                      | Pieces | total pieces | Description                                                                                              |
|----------------------|--------|--------------|----------------------------------------------------------------------------------------------------------|
|                      |        |              |                                                                                                          |
| FOR SYSTEM CARVER    |        |              |                                                                                                          |
| 1 SET OF HULLER BARS |        |              |                                                                                                          |
|                      | 2 X 24 | 48           | AVAILABLE WITH 6 GROOVES (KEK-217), 9 GROOVES (KEK-219)<br>OR 10 GROOVES (KEK-218) OR ON SPECIAL REQUEST |
| FOR SYSTEM IMPCO     |        |              |                                                                                                          |

| 1 SET OF HULLER BARS |        |    |                                                                                        |
|----------------------|--------|----|----------------------------------------------------------------------------------------|
|                      | 2 X 19 | 38 | AVAILABLE WITH 7 GROOVES (KEK-8600) OR 9 GROOVES (KEK-8600-A)<br>OR ON SPECIAL REQUEST |

Maximum wear resistance through perfect hardness and quality of steel used. We can additionally offer the required screws to fit the parts.

### SYSTEM CHANDLER

High grade steel parts, easy to fit, durable and wear resistant are hallmarks of our huller parts. The exquisite material quality and perfect hardness as well as our large stocks guarantees you the worldwide known KEK-QUALITY and KEK-FLEXIBILITY.