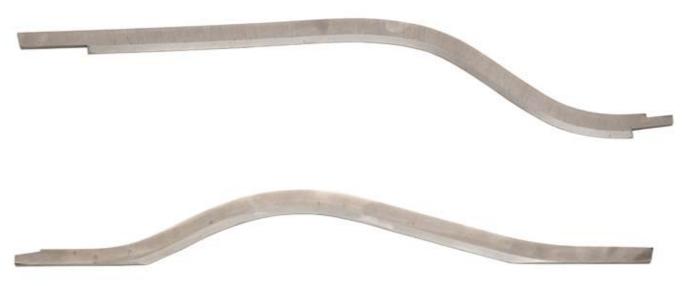

#### LINTER RIBS

000

Single Unit Linter Ribs, available for all dimensions, intermediates, left hand and right hand execution. Unbreakable but still wear resistant!

#### **GRATE FALL UNITS**

Linter Rib Sets, available for all dimensions, intermediates, left hand and right hand execution. With KEK fit-in guarantee!