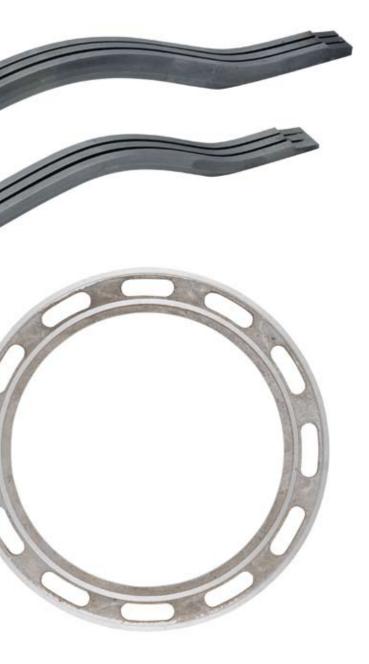

#### LINTER RIBS

000

Single Unit Linter Ribs, available for all dimensions, intermediates, left hand and right hand execution. Unbreakable but still wear resistant!

#### **GRATE FALL UNITS**

Linter Rib Sets, available for all dimensions, intermediates, left hand and right hand execution. With KEK fit-in guarantee!

#### **ALUMINIUM SPACE RINGS**

For all machines, exact width for a guaranteed perfect fitting in the machine.